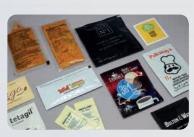

# **Granule Continuous Sachet Machine**

PLEASE CLICK HERE TO SEE THE VIDI

Continuous motion sachet machine is designed for filling free flowing granule products such as salt, sugar, THC, nutritional supplements into four side sealed sachet up to 12 lines with minimum 40 mm width and 1200mm maximum web width.