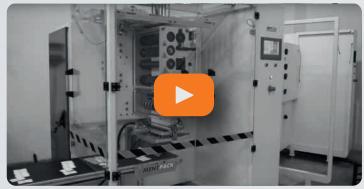

# **Granule Continuous Sachet Machine**

PLEASE CLICK HERE TO SEE THE VIDI

Continuous motion sachet machine is designed for filling free flowing granule products such as salt, sugar, THC, nutritional supplements into four side sealed sachet up to 12 lines with minimum 40 mm width and 1200mm maximum web width.

Simplicity in design and fixed width allow efficient run with easy to use feature. Continuous motion sachet machine has an advanced controlling software by HMI with its motion controlling technology included as standard. It can reach up to 70 cycles/minute speed maximum.

Fully closed volumetric rotary filling unit with its unique design for disassembling for cleaning reduces down-time to minutes.

Premium brands in components are used as standard in all Mentpack machines.