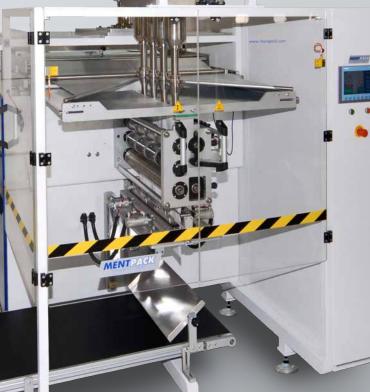

# **Granule Continuous Sachet Machine**

PLEASE CLICK HERE TO SEE THE VIDI

Continuous motion sachet machine is designed for filling free flowing granule products such as salt, sugar, THC, nutritional supplements into four side sealed sachet up to 12 lines with minimum 40 mm width and 1200mm maximum web width.

Simplicity in design and fixed width allow efficient run with easy to use feature. Continuous motion sachet machine has an advanced controlling software by HMI with its motion controlling technology included as standard. It can reach up to 70 cycles/minute speed maximum.

Fully closed volumetric rotary filling unit with its unique design for disassembling for cleaning reduces down-time to minutes.

Premium brands in components are used as standard in all Mentpack machines.