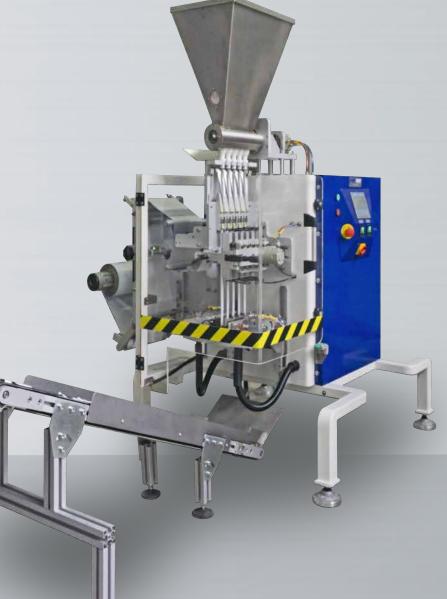

# **Granule Artistick Machine**

PLEASE CLICK HERE TO SEE THE VIDE

Artistick-R is an entry level stick pack machine with granular filler for low capacity applications.

It's able to fill free flowing granule products such as salt, sugar, THC, nutritional supplements into stick packs up to 5 lines with minimum 17mm width.

It can be placed into small production rooms with its very small footprint including height advantage. Artistick has a really small in size but highly efficient in production. Fully closed volumetric rotary filling unit with its unique design for disassembling for cleaning reduces down-time to minutes.

Premium brands in components are used as standard in all Mentpack machines. Maximum web width is 210mm and it has up to 40-45 cycles/minute speed maximum.

#### **Technical Specifications**

| Min. | pack width | 17 mm. |
|------|------------|--------|
|      |            |        |

- Max. pack width
- Min. pack length 50 mm.
- Max. pack length
- Max. roll width
- Film specification
- Film cone diameter

- 35 mm.
- 160 mm.
- 100 mm.
- Paper+Alu.+Pe Paper+Pe / Pet+Alu.+Pe
- 76 mm.

- Film outer diameter
- Energy consumption Air pressure
- Air consumption
- Electricity Weight
- Dimensions (wxdxh)

- 300 mm.
  - 1,5 kW/h
    - 6-8 Bar
    - 250 liter/min.
    - 1P+N+PE 220 VAC/110VAC
  - 200 kg.
  - 1050 x 1150 x 1700 (mm.)