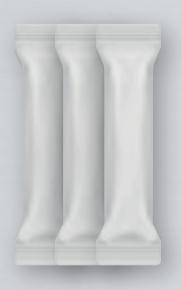

# **Granule Artistick Machine**

PLEASE CLICK HERE TO SEE THE VIDE

Artistick-R is an entry level stick pack machine with granular filler for low capacity applications.

It's able to fill free flowing granule products such as salt, sugar, THC, nutritional supplements into stick packs up to 5 lines with minimum 17mm width.

It can be placed into small production rooms with its very small footprint including height advantage. Artistick has a really small in size but highly efficient in production. Fully closed volumetric rotary filling unit with its unique design for disassembling for cleaning reduces down-time to minutes.