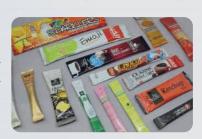

# **Granule Artistick Machine**

PLEASE CLICK HERE TO SEE THE VIDE

Artistick-R is an entry level stick pack machine with granular filler for low capacity applications.

It's able to fill free flowing granule products such as salt, sugar, THC, nutritional supplements into stick packs up to 5 lines with minimum 17mm width.

It can be placed into small production rooms with its very small footprint including height advantage. Artistick has a really small in size but highly efficient in production. Fully closed volumetric rotary filling unit with its unique design for disassembling for cleaning reduces down-time to minutes.