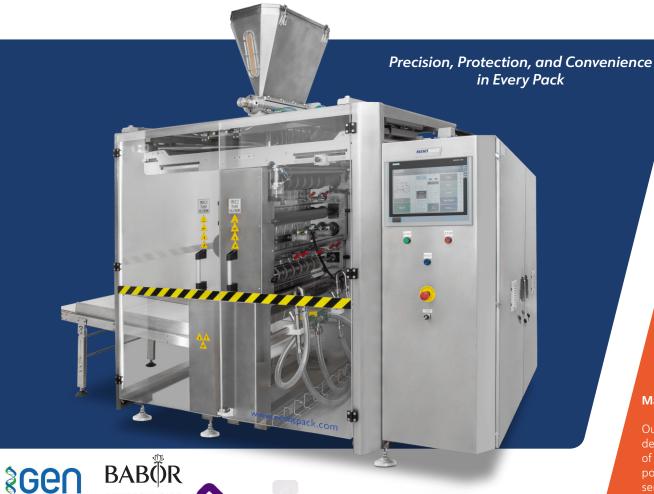

### Stick & Sachet **Packaging Solutions**

Our advanced packaging technology ensures precise dosing and consistent quality in every sachet and stickpack, meeting the highest industry standards

Our innovative packaging solutions provide non-leaking and perfectly sealed packs, safeguarding the integrity and extending the shelf life of your pharmaceutical and nutraceutical products.

Designed for ease of use, our flexible sachet and stickpack offer single-dose packaging that is portable, easy to open and perfect for on-the-go consumption.

### **Machine Versatiliy**

designed to handle a wide range powders, granules, liquids, and semi-liquids. This versatility ensures that our sachets and stickpacks can be customized to nutraceutical products.

#### Compliance

Mentpack ensures all packaging solutions meet GMP and FDA standards, including 21 CFR Part 11 compliance. This guarantees that all products meet industry regulations and safety

#### **Precision & Efficiency**

Mentpack's packaging technology ensures accurate dosing and high-speed production, optimizing performance and reducing downtime to meet the demands of the pharmaceutical and nutraceutical industries.